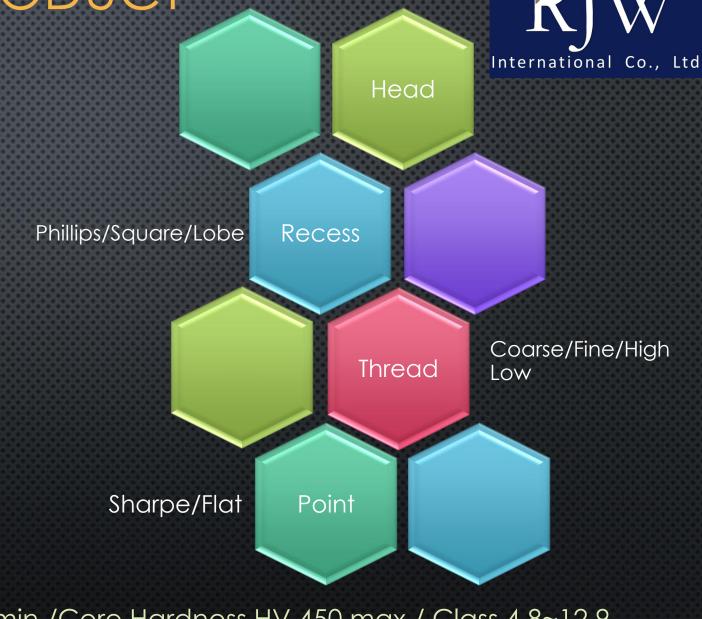

## PRODUCT

#### **Construction screw:**

Drywall · Chipboard · Decking · Structural · Self-drilling · OEM screw · Collated · Concrete · Roofing · Window Screw

#### Automotive parts:

Double end stud · Flange · Hex · Socket · Round · Countersunk · Pan · Button head · Special · Press bolt · Weld bolt

Steel Material: C1018/1022 \cdot 10B21/33

35ACR \ SCM 435

Screw Dimension: M3~M6/#6~#1/4"

Screw Length: 25mm~150mm/1"~6"

Bolt Dimension: M5~M16

Bolt Length: 150 mm max.

Heat Treatment: Surface Hardness HV 500 min./Core Hardness HV 450 max./ Class 4.8~12.9

Surface Treatment: White / Yellow Zinc Plated / Phosphate / Coating /Ruspert