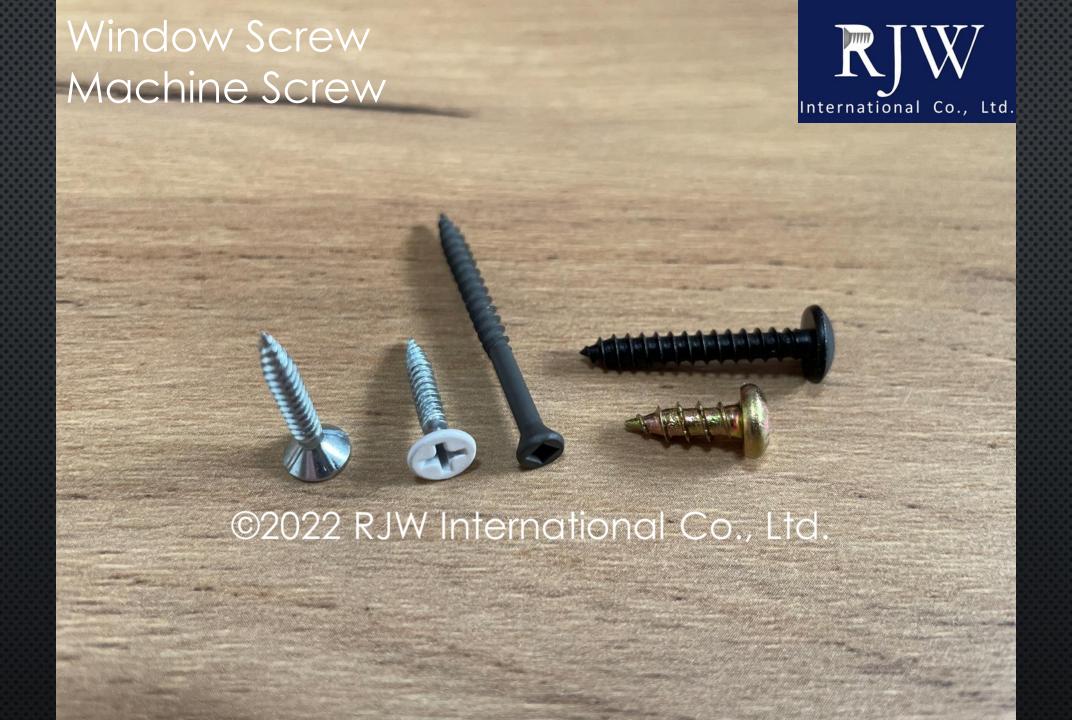

#### **Construction screw:**

Drywall · Chipboard · Decking · Structural · Self-drilling · OEM screw · Collated · Concrete · Roofing · Window Screw