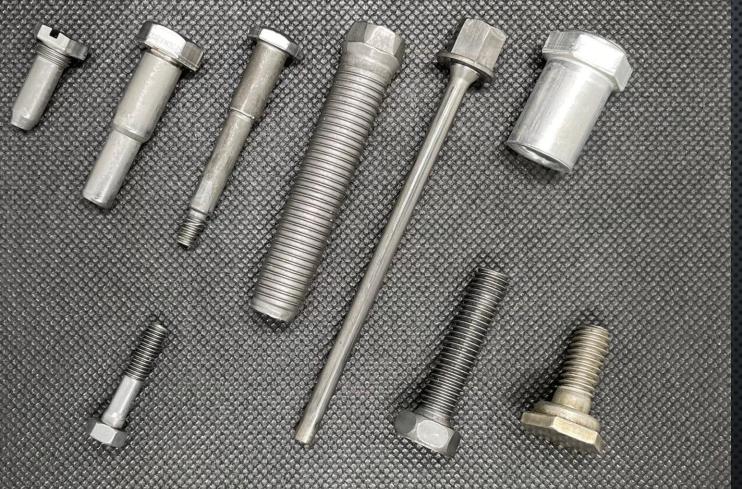

et



Automatic Box Folding Machine



Poly Bag Packing Machine



Packing Process

## PRODUCT

#### **Construction screw:**

Drywall · Chipboard · Decking · Structural · Self-drilling · OEM screw · Collated · Concrete · Roofing · Window Screw

#### Automotive parts:

Double end stud · Flange · Hex · Socket · Round · Countersunk · Pan · Button head · Special · Press bolt · Weld bolt

Steel Material: C1018/1022 \cdot 10B21/33

35ACR \ SCM 435

Screw Dimension: M3~M6/#6~#1/4"

Screw Length: 25mm~150mm/1"~6"

Bolt Dimension: M5~M16

Bolt Length: 150 mm max.

Heat Treatment: Surface Hardness HV 500 min./Core Hardness HV 450 max./ Class 4.8~12.9

Surface Treatment: White / Yellow Zinc Plated / Phosphate / Coating /Ruspert



















Flange Bolt





Hex Bolt





## Special Hex Bolt





## Socket Bolt





Round · Countersunk · Pan · Button RJW head · Press Bolt









## Special Bolt





## PACKAGE

Plain/white/printed corrugated box Square/Round bucket with handle Plastic tub with handle Clear square pot Hanging plastic box Hanging blister Polybag Screw kit/Assortment Single label





Hanging blister

Hanging plastic box

Clear square pot





## INSPECTION

Caliper
P,Q,GO/NO GO Gauge
2.5D Profile Projector
Drilling Testing Machine
Straightness Gauge
Head Thickness Gauge











## THANK YOU FOR LISTENING



RJW International Co., Ltd. GUI/VAT Number: 90888133 Contact Address:

6F.-5, No. 396, Wannian 7th St., South Dist., Tainan City , Taiwan (R.O.C.)
Tel:886-7-8010886

Fax:886-6-2626286

Website: www.rjwfastener.com

E-mail: teacbow@gmail.com

LinkedIn: www.l