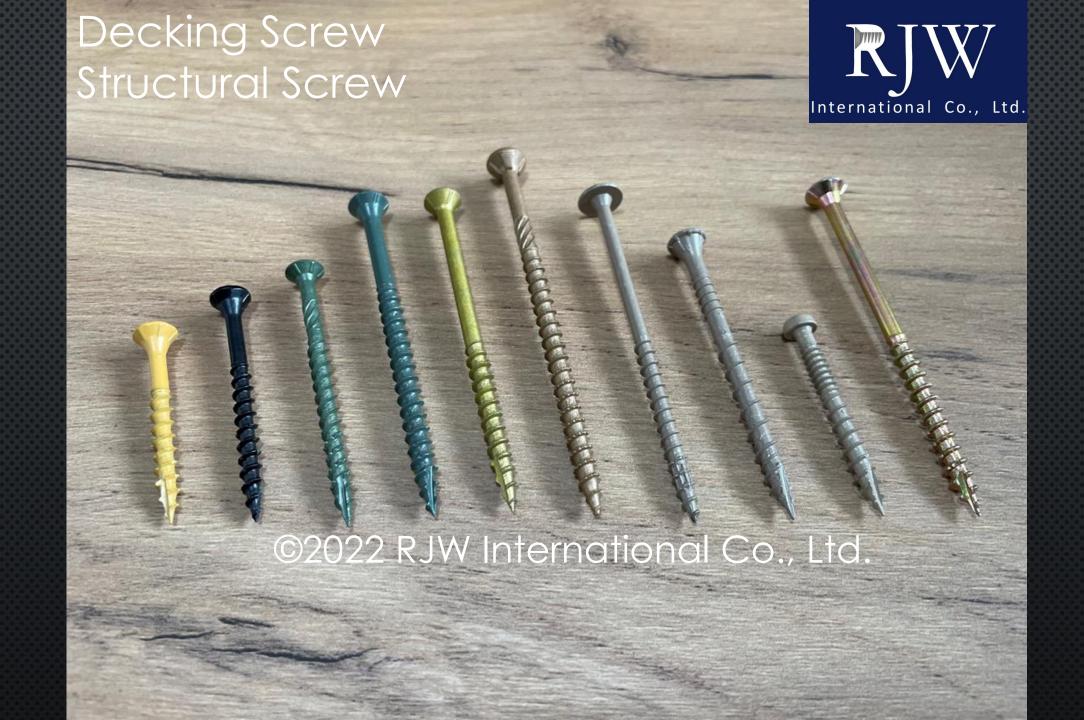

#### **Construction screw:**

Drywall · Chipboard · Decking · Structural · Self-drilling · OEM screw · Collated · Concrete · Roofing · Window Screw