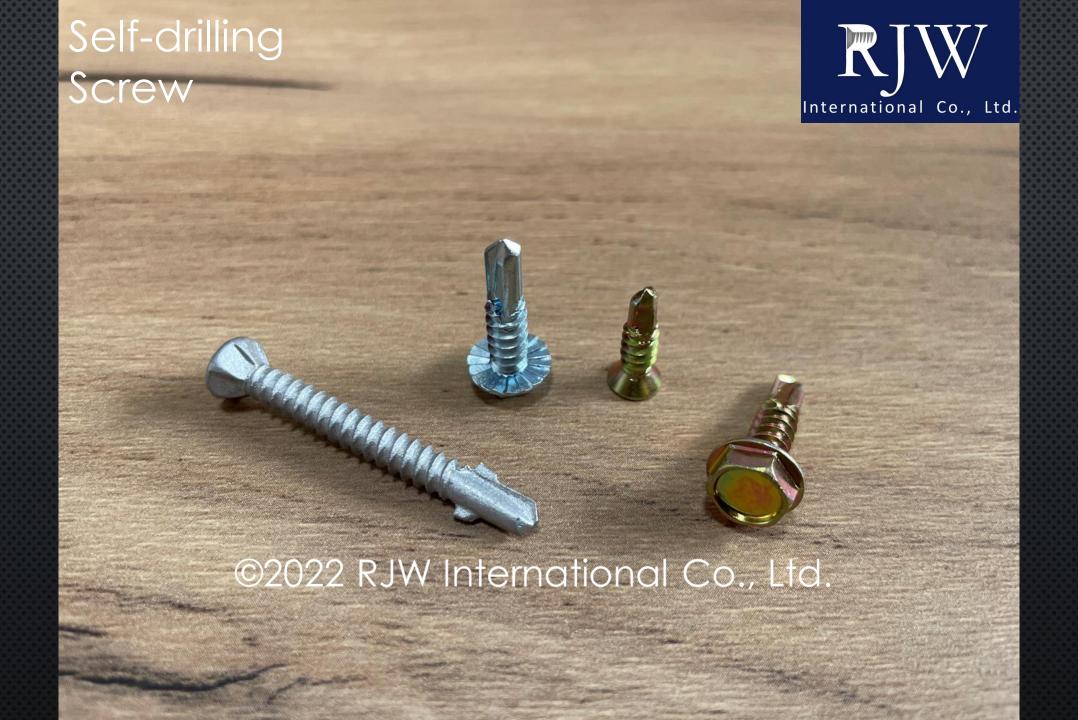

#### **Construction screw:**

Drywall · Chipboard · Decking · Structural · Self-drilling · OEM screw · Collated · Concrete · Roofing · Window Screw