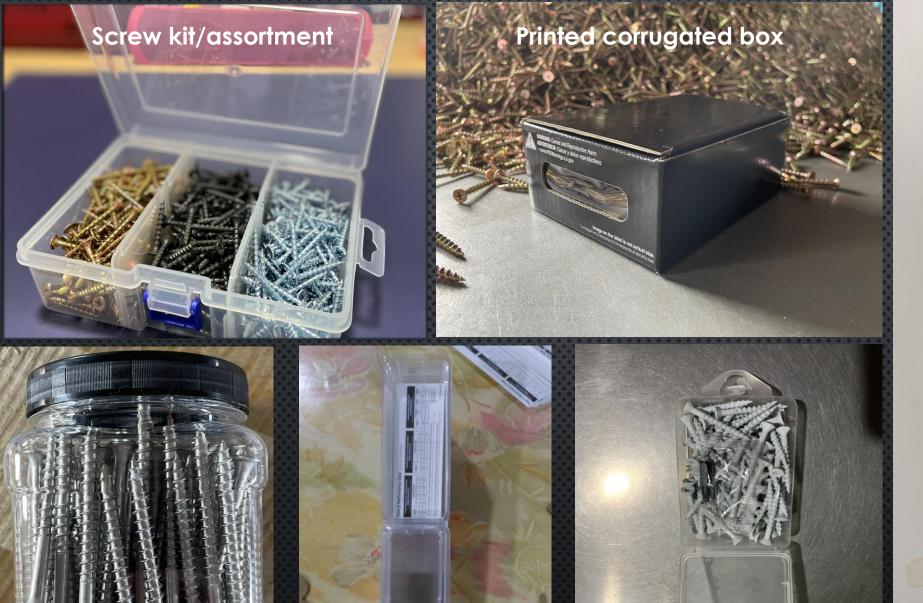

## PACKAGE

Plain/white/printed corrugated box Square/Round bucket with handle Plastic tub with handle Clear square pot Hanging plastic box Hanging blister Polybag Screw kit/Assortment Single label

Hanging blister