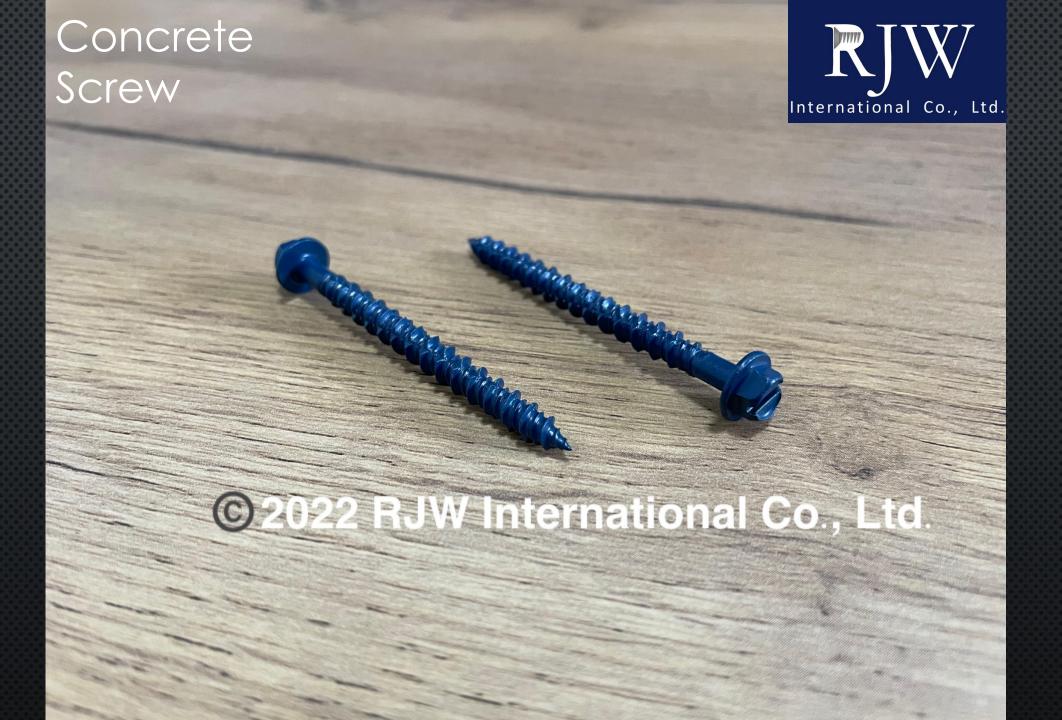

#### **Construction screw:**

Drywall · Chipboard · Decking · Structural · Self-drilling · OEM screw · Collated · Concrete · Roofing · Window Screw