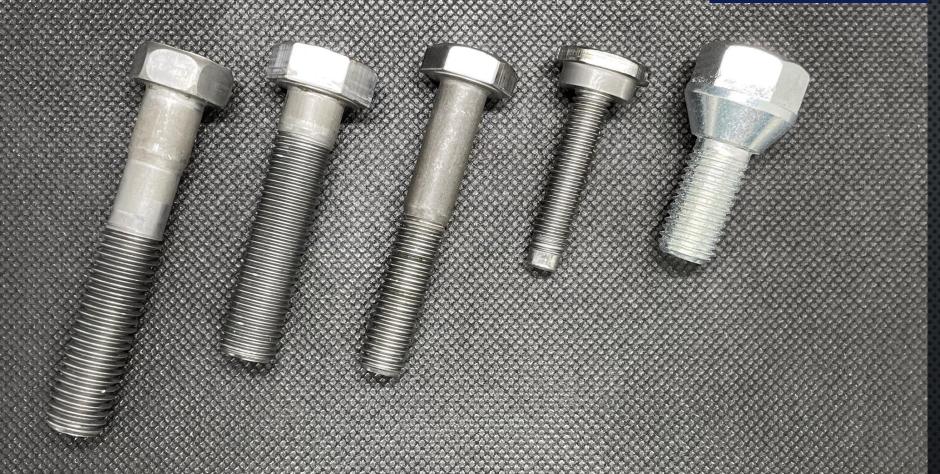

ew and put into box

Pallet



Automatic Box Folding Machine



Poly Bag Packing Machine



Packing Process

## PRODUCT

#### **Construction screw:**

Drywall · Chipboard · Decking · Structural · Self-drilling · OEM screw · Collated · Concrete · Roofing · Window Screw

#### Automotive parts:

Double end stud · Flange · Hex · Socket · Round · Countersunk · Pan · Button head · Special · Press bolt · Weld bolt

Steel Material: C1018/1022 \cdot 10B21/33

35ACR \ SCM 435

Screw Dimension: M3~M6/#6~#1/4"

Screw Length: 25mm~150mm/1"~6"

Bolt Dimension: M5~M16

Bolt Length: 150 mm max.

Heat Treatment: Surface Hardness HV 500 min./Core Hardness HV 450 max./ Class 4.8~12.9

Surface Treatment: White / Yellow Zinc Plated / Phosphate / Coating /Ruspert



















Flange Bolt





Hex Bolt





## Special Hex Bolt





## Socket Bolt





Round · Countersunk · Pan · Button RJW head · Press Bolt









## Special Bolt





## PACKAGE

Plain/white/printed corrugated box Square/Round bucket with handle Plastic tub with handle Clear square pot Hanging plastic box Hanging blister Polybag Screw kit/Assortment Single label





Hanging blister

Hanging plastic box

Clear square pot





## INSPECTION

Caliper
P,Q,GO/NO GO Gauge
2.5D Profile Projector
Drilling Testing Machine
Straightness Gauge
Head Thickness Gauge











## THANK YOU FOR LISTENING



RJW International Co., Ltd. GUI/VAT Number: 90888133 Contact Address:

6F.-5, No. 396, Wannian 7th St., South Dist., Tainan City , Taiwan (R.O.C.)
Tel:886-7-8010886

Fax:886-6-2626286

Website: www.rjwfastener.com

E-mail: teacbow@g