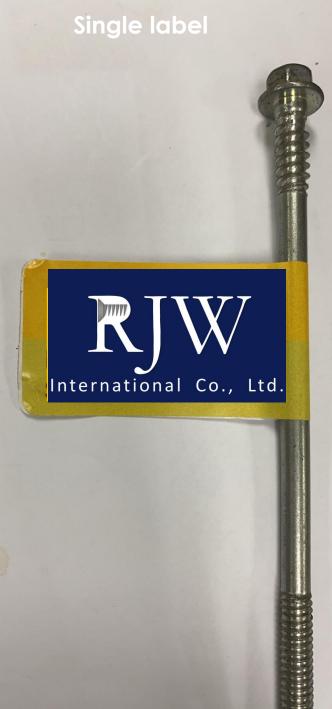

## PACKAGE

Plain/white/printed corrugated box Square/Round bucket with handle Plastic tub with handle Clear square pot Hanging plastic box Hanging blister Polybag Screw kit/Assortment Single label

Hanging blister