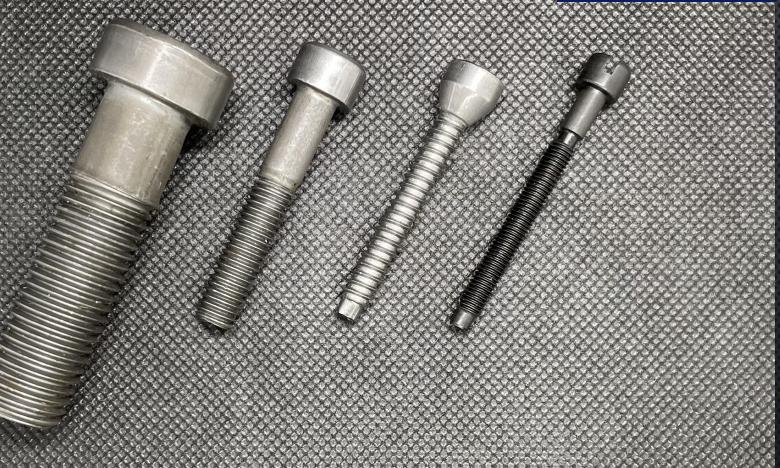

## Socket Bolt

Round · Countersunk · Pan · Button RJW head · Press Bolt

## Special Bolt