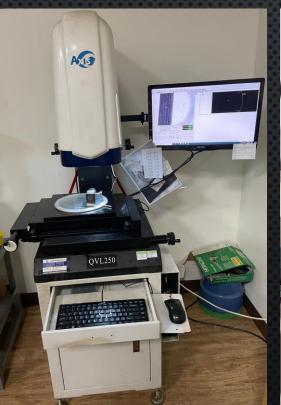

## INSPECTION

Caliper
P,Q,GO/NO GO Gauge
2.5D Profile Projector
Drilling Testing Machine
Straightness Gauge
Head Thickness Gauge