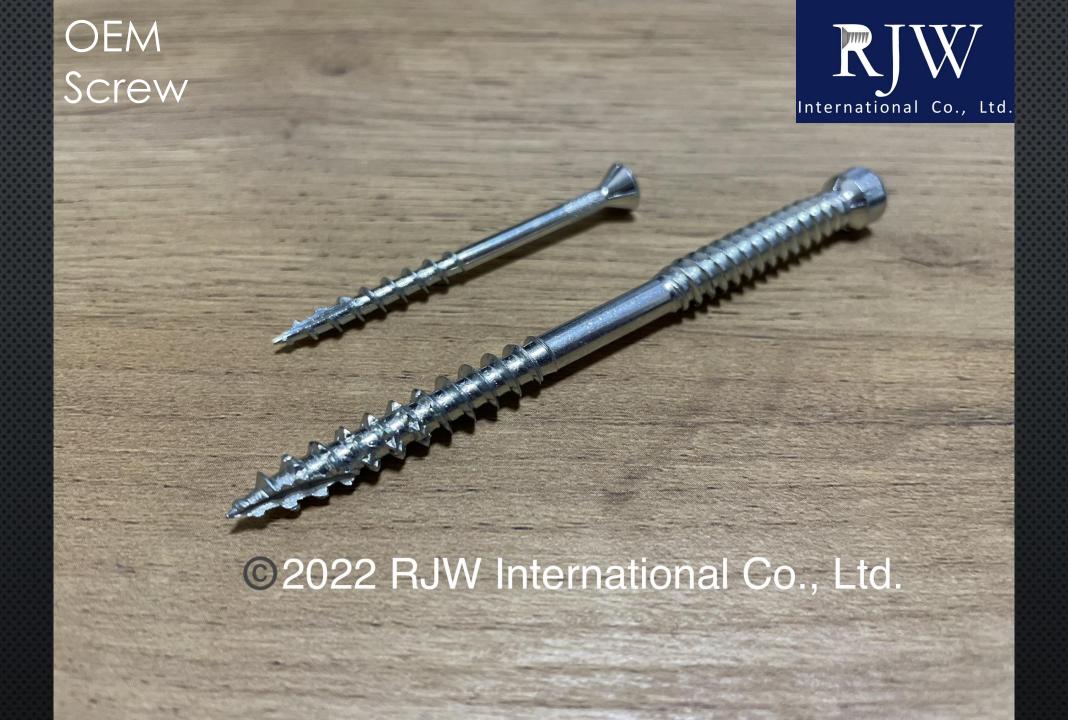

#### **Construction screw:**

Drywall · Chipboard · Decking · Structural · Self-drilling · OEM screw · Collated · Concrete · Roofing · Window Screw