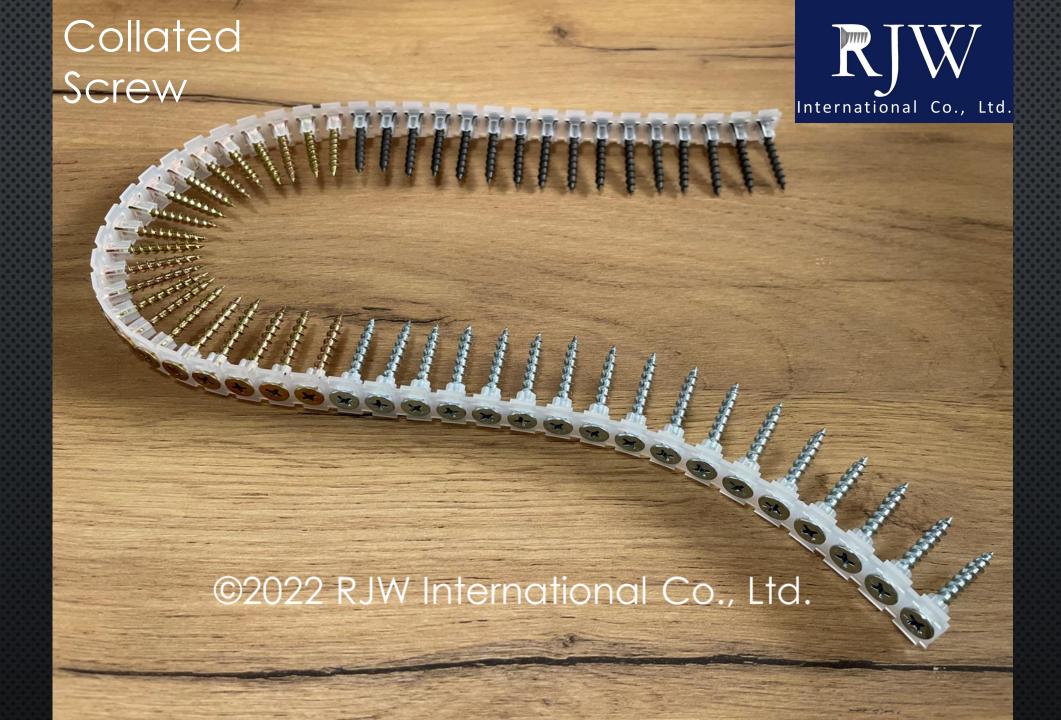

#### **Construction screw:**

Drywall · Chipboard · Decking · Structural · Self-drilling · OEM screw · Collated · Concrete · Roofing · Window Screw