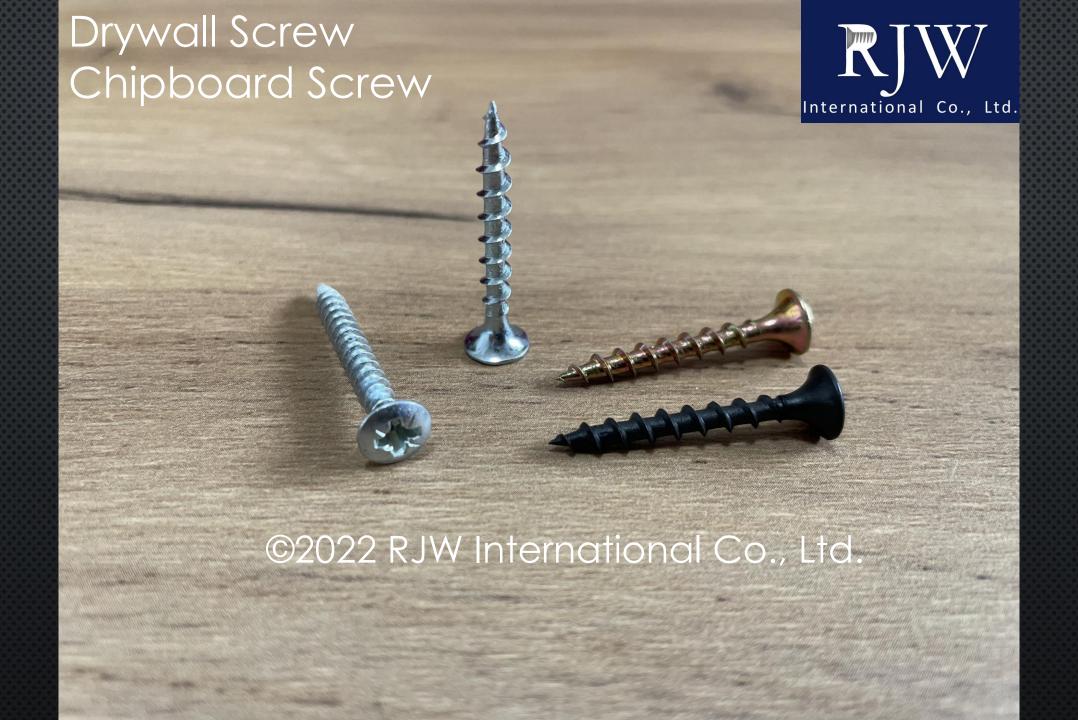

#### **Construction screw:**

Drywall · Chipboard · Decking · Structural · Self-drilling · OEM screw · Collated · Concrete · Roofing · Window Screw