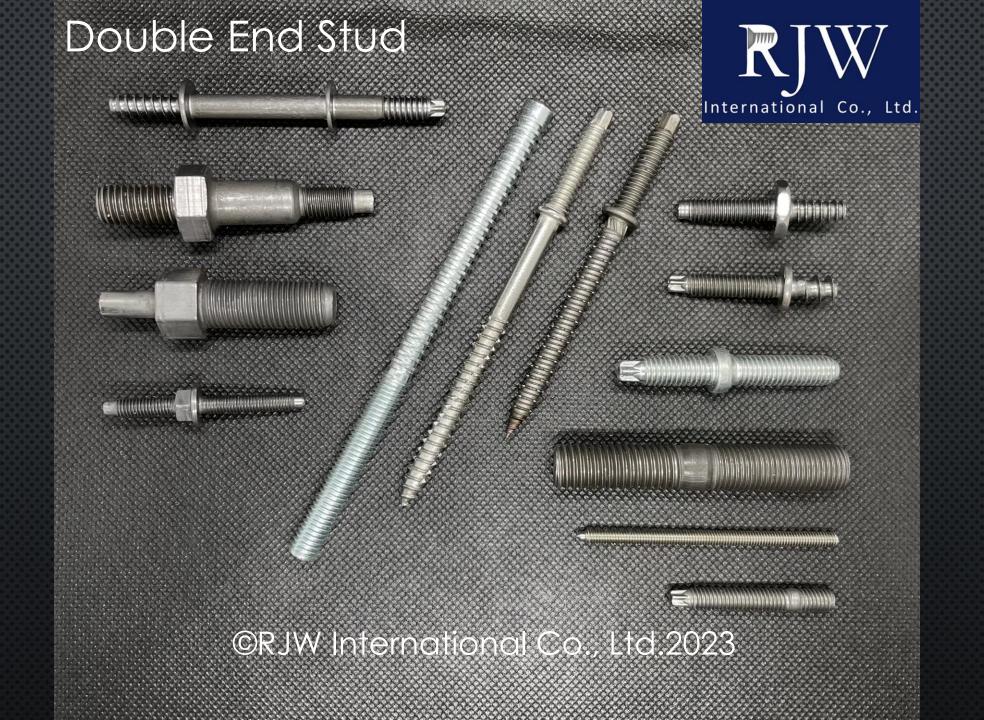

#### Automotive parts:

Double end stud · Flange · Hex · Socket · Round · Countersunk · Pan · Button head · Special · Press bolt · Weld bolt

Steel Material: C1018/1022 \cdot 10B21/33

35ACR \ SCM 435

Screw Dimension: M3~M6/#6~#1/4"

Screw Length: 25mm~150mm/1"~6"

Bolt Dimension: M5~M16

Bolt Length: 150 mm max.

Heat Treatment: Surface Hardness HV 500 min./Core Hardness HV 450 max./ Class 4.8~12.9

Surface Treatment: White / Yellow Zinc Plated / Phosphate / Coating /Ruspert