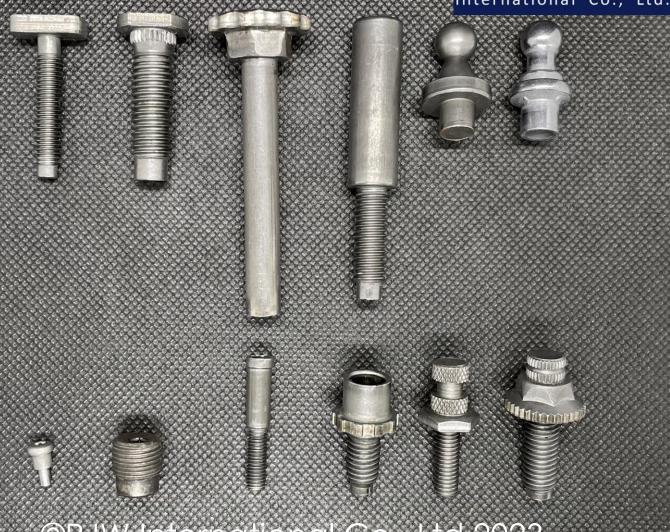

#### Automotive parts:

Double end stud · Flange · Hex · Socket · Round · Countersunk · Pan · Button head · Special · Press bolt · Weld bolt

Steel Material: C1018/1022 \cdot 10B21/33

35ACR \ SCM 435

Screw Dimension: M3~M6/#6~#1/4"

## Special Bolt